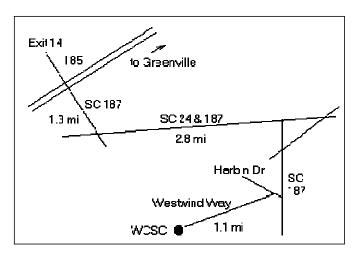

ed in Entry Fee)
- Sunday light breakfast
- Sunday Lunch and Awards

### Registration is \$60 after March 26, 2016

### Launching and Facilities

WCSC has two concrete launching ramps for your convenience.

WCSC policy strictly prohibits pets on club grounds.

There is lake-front camping with hot showers available at WCSC. Racers are welcome to camp on the grounds and use the facilities.

There are several hotels/motels available in the local area:

| Holiday Inn | 864-231-0231 | Comfort Suites | 864-622-1200 |
|-------------|--------------|----------------|--------------|
| Quality Inn | 864-226-1000 | Days Inn       | 864-375-0375 |
| Jameson Inn | 864-622-1200 | Hampton Inn    | 864-375-1999 |

### For Additional Information Contact

Dennis Baker (dkb\_4\_98@yahoo.com) or 864-627-1389



## **2016 Spring Board Regatta**

# **Registration Form**

Western Carolina Sailing Club (Lake Hartwell), Anderson, South Carolina April 2-3, 2016

### Pre-registration Deadline Friday, March 26, 2016

| Name                                                           |                                                                             | Boat Name                                                                                                                                                                |                                                                      |
|----------------------------------------------------------------|-----------------------------------------------------------------------------|-----------------------------------------------------------------